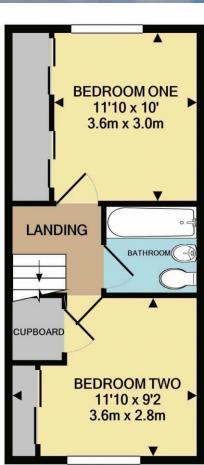

GROUND FLOOR APPROX. FLOOR AREA 303 SQ.FT. (28.2 SQ.M.) 1ST FLOOR APPROX. FLOOR AREA 303 SQ.FT. (28.2 SQ.M.)

## TOTAL APPROX. FLOOR AREA 606 SQ.FT. (56.3 SQ.M.)

Whilst every attempt has been made to ensure the accuracy of the floor plan contained here, measurements of doors, windows, rooms and any other items are approximate and no responsibility is taken for any error, omission, or mis-statement. This plan is for illustrative purposes only and should be used as such by any prospective purchaser. The services, systems and appliances shown have not been tested and no guarantee as to their operability or efficiency can be given

### **FIRST FLOOR**

BEDROOM 1: 11' 10" x 10' 0" (3.60m x 3.05m)

BEDROOM 2: 11' 10" x 9' 2" (3.60m x 2.79m)

**BATHROOM** 