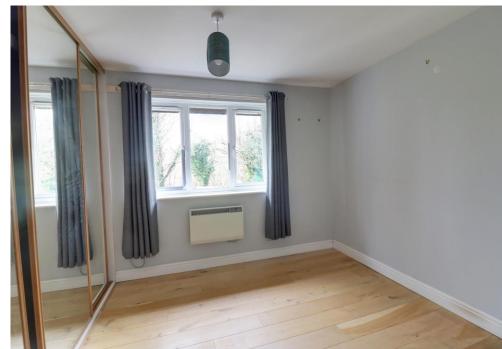

### **FIRST FLOOR**

BEDROOM 1: 11' 10" x 10' 0" (3.60m x 3.05m)

BEDROOM 2: 11' 10" x 9' 2" (3.60m x 2.79m)

**BATHROOM** 