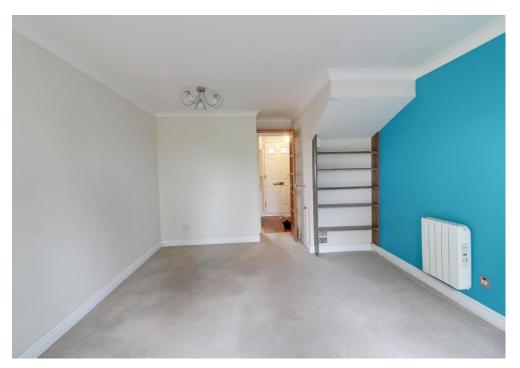

#### **ACCOMMODATION**

**ENTRANCE HALL** 

KITCHEN: 9' 10" x 5' 9" (2.99m x 1.75m)

LOUNGE: 15' 9" x 11' 10" (4.80m x 3.60m)