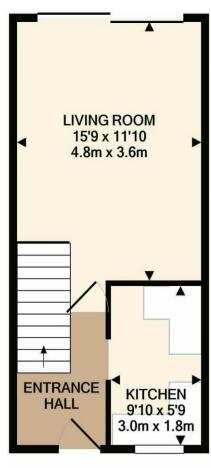

GROUND FLOOR APPROX. FLOOR AREA 303 SQ.FT. (28.2 SQ.M.) 1ST FLOOR APPROX. FLOOR AREA 303 SQ.FT. (28.2 SQ.M.)

## TOTAL APPROX. FLOOR AREA 606 SQ.FT. (56.3 SQ.M.)

Whilst every attempt has been made to ensure the accuracy of the floor plan contained here, measurements of doors, windows, rooms and any other items are approximate and no responsibility is taken for any error, omission, or mis-statement. This plan is for illustrative purposes only and should be used as such by any prospective purchaser. The services, systems and appliances shown have not been tested and no guarantee as to their operability or efficiency can be given

#### **ACCOMMODATION**

**ENTRANCE HALL** 

KITCHEN: 9' 10" x 5' 9" (2.99m x 1.75m)

LOUNGE: 15' 9" x 11' 10" (4.80m x 3.60m)